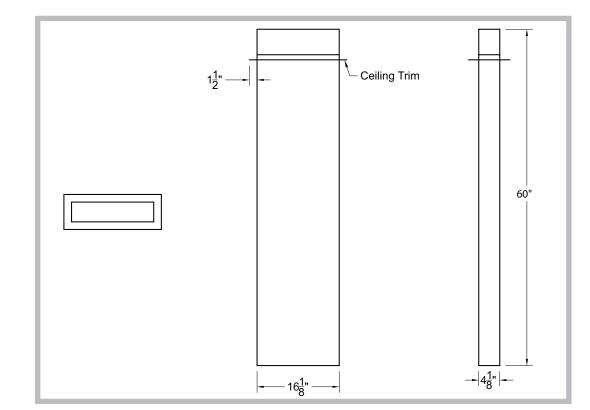

### **Top View**

### FEATURES:

Type 300 Stainless Steel Adjustable ceiling trim collar Accomodates standard 4"x16" Vent Hood Duct (custom sizes available - consult factory)

| ltem #:    | Qty #: |
|------------|--------|
| Model #: _ |        |
| Project #: |        |

#### **MATERIAL:**

18 Gauge Type 300 Stainless Steel

ALL DIMENSIONS ARE TYPICAL

## DIMENSIONS and SPECIFICATIONS

TOL ± .500"

ADVANCE TABCO is constantly engaged in a program of improving our products. Therefore, we reserve the right to change specifications without prior notice. 

ADVANCE TABCO is constantly engaged in a program of improving our products. Therefore, we reserve the right to change specifications without prior notice.