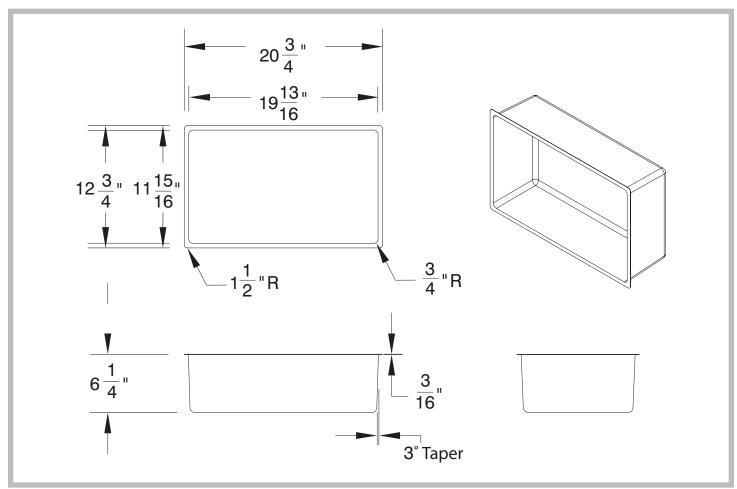

# **DETAILS and SPECIFICATIONS**

TOL Overall: ± .500" Interior: ± .250"

ALL DIMENSIONS ARE TYPICAL