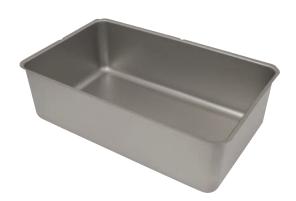

## SPILLAGE PANS

#### **FEATURES:**

For Steam Tables & Drop-In Units Heavy duty construction Can be used with optional Adapter Bars:

SU-45A: 12" x 1" **SU-45B:** 20" x 3"

#### **MATERIAL:**

SP-A: 20 gauge Aluminum

SP-S: 22 gauge, #304 stainless steel

Adapter Bars # SU-45A Shown

| ltem #:    | Qty #: |
|------------|--------|
| Model #:   |        |
| Project #: |        |