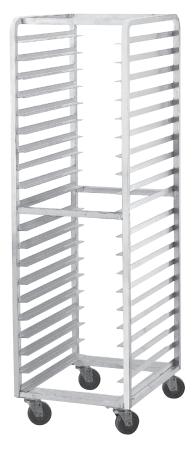

### **ALUMINUM OVEN PAN RACKS**

# **All Welded Curved Top with Oven Casters**

| ltem #:    | Qty #: |
|------------|--------|
| Model #: _ |        |
| Project #: |        |

#### **FEATURES:**

Curved top design.

Heavy duty welded construction with 6 cross supports.

1" x 1 1/2" ribbed angles.

Heavy duty 4" oven plate casters.

500 lb. capacity.

#### **CONSTRUCTION:**

Fully welded 1" square tubing ladder assembly. Angles are 1" x 1 1/2" x 20" on pan rack.