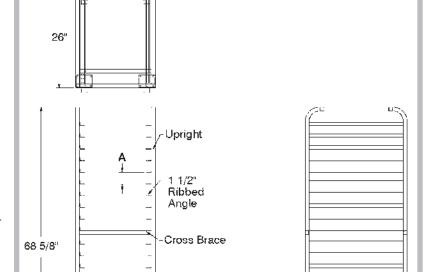

## **DIMENSIONS** and SPECIFICATIONS

TOL ± .500"

20 1/4

ALL DIMENSIONS ARE TYPICAL

#### **CONSTRUCTION:**

Fully welded 1" square tubing ladder assembly. Angles are 1" x 1 1/2" x 20" on pan rack.

#### **MATERIAL:**

Extruded aluminum angles, upright tubing, and support pieces.

| MODEL # | Description | Pan Capacity | A<br>Shelf Spacing | Overall Size<br>L x W x H | Weight  |
|---------|-------------|--------------|--------------------|---------------------------|---------|
| CFL20   | Front Load  | 20           | 3"                 | 20 1/4" x 26" x 68 5/8"   | 45 lbs. |

Side Brace-

4" Dia. Oven Plate

Caster

Email: smartfab@advancetabco.com or Fax: 631-586-2933