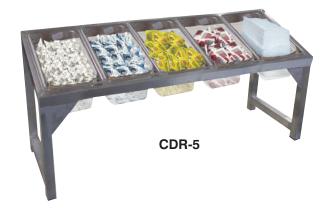

# Portable CDR-5 CONDIMENT HOLDER

| Item #:    | Qty #: |
|------------|--------|
| Model #: _ |        |
| Project #: |        |

#### **CONSTRUCTION:**

Fully welded 1" stainless steel square tube top & legs.

Stainless steel top accommodates "5" 1/3 standard pans (6-5/16" x 12"). Pans not included.

ALL DIMENSIONS ARE TYPICAL

Plastic caps at base of tubular legs.