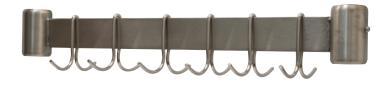

# LEG MOUNTED POT RACK FOR 30" WIDE TABLES UB-30

### FEATURES:

Easily mounts to Advance Tabco 1-5/8" Tublar Leg Posts. 6 Pot Hooks Included.

## **MATERIAL:**

Flat steel bar is 2" x 1/4", either stainless steel. Pot hooks are double prong plated.

### **CONSTRUCTION:**

All welded stainless steel units are blended to a satin finish.