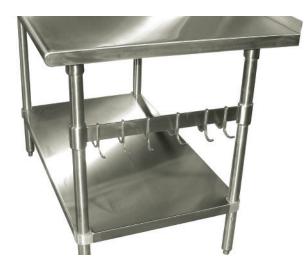

# LEG MOUNTED POT RACK FOR 30" WIDE TABLES UB-30

### FEATURES:

Easily mounts to Advance Tabco 1-5/8" Tublar Leg Posts. 6 Pot Hooks Included.

## **MATERIAL:**

Flat steel bar is 2" x 1/4", either stainless steel. Pot hooks are double prong plated.

### **CONSTRUCTION:**

All welded stainless steel units are blended to a satin finish.