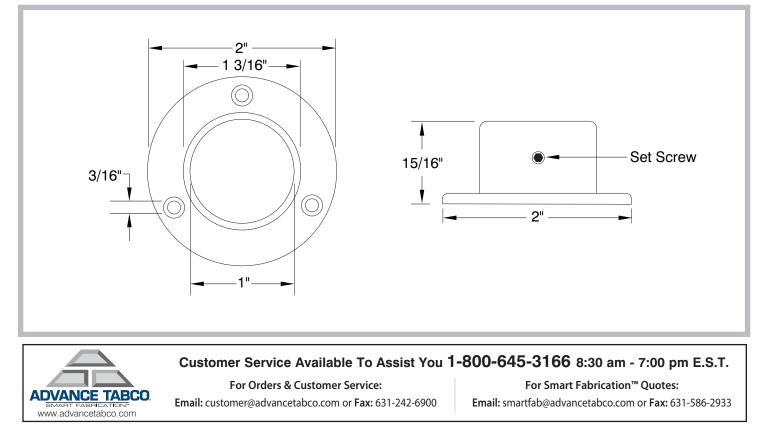

## **FEATURES:**

For use when access below the countertop is not available One required for each leg Three mounting holes (Hardware not included) For use with 1" round posts 2" diameter base Set screw secures post to bracket. (Requires 5/64" Allen Key). Compatible with all Advance Tabco Food Shields **MATERIAL:** 

## **DETAILS and SPECIFICATIONS**

TOL ± .500"

ALL DIMENSIONS ARE TYPICAL

ADVANCE TABCO is constantly engaged in a program of improving our products. Therefore, we reserve the right to change specifications without prior notice. © ADVANCE TABCO, AUG. 2019 REF-K