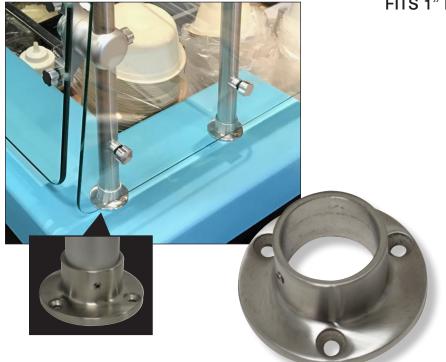

## SG-1 MOUNTING BRACKET FOR FIELD INSTALLATION OF FOOD SHIELDS & OVERSHELVES

FITS 1" POSTS

| ltem #:    | Qty #: |
|------------|--------|
| Model #:   |        |
| Project #: |        |

## **FEATURES:**

For use when access below the countertop is not available One required for each leg Three mounting holes (Hardware not included) For use with 1" round posts 2" diameter base Set screw secures post to bracket. (Requires 5/64" Allen Key). Compatible with all Advance Tabco Food Shields **MATERIAL:** 

Brushed Stainless Steel

Installation hardware by others, not required if shelf is ordered at same time as table, table will be prepared for mounting