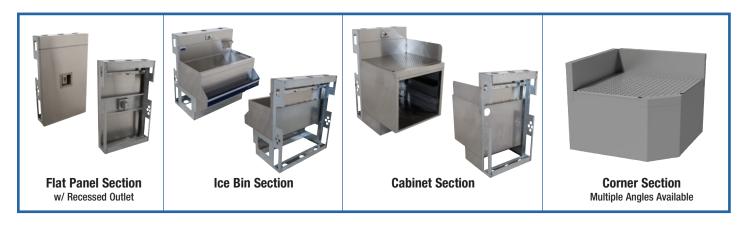

## **MODULAR BAR DIE SYSTEM**Exclusively For Advance Tabco's Prestige Bar Equipment

| Bar Top And Drink Rail Can Be Fabricated From Equipment Drawings Ahead Of Time. |                                                               |
|---------------------------------------------------------------------------------|---------------------------------------------------------------|
|                                                                                 |                                                               |
|                                                                                 |                                                               |
|                                                                                 | Front Panels (By Others) Attach Directly To Bar Die Structure |

Stainless steel panels on bartender side. Solid panels provided in areas where equipment by others is to be located.

Precise engineering to ensure exact fit.

Soda gun outlets supplied (location to be specified).