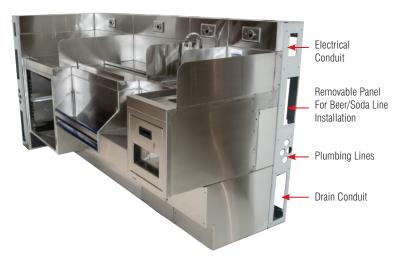

#### **FEATURES:**

Bar die wall can be sealed to the floor, eliminating moisture in the bar structure.

Recessed equipment outlets allow bar equipment to be flush against bar die wall.

GFI outlets set in place (to be wired by local electrician to meet local codes).

Stainless steel panels on bartender side. Solid panels provided in areas where equipment by others is to be located.

Precise engineering to ensure exact fit.

Soda gun outlets supplied (location to be specified).

Cantilever system made for Advance Tabco's Prestige Bar Equipment, eliminating need for legs.

Pre-defined space for plumbing and drain lines.

A.D.A. height sections available.