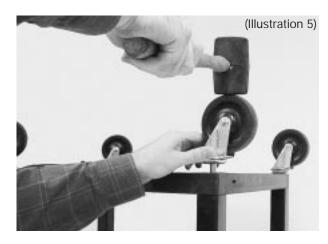

#### Step 5:

Firmly insert Casters into caster sockets found in corners of bottom shelf. Pound firmly with rubber mallet. (Illustration 5)

PUT-5/99