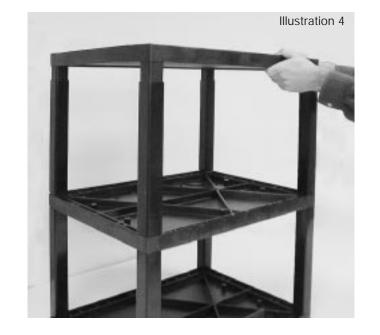

#### Step 4:

With Bottom Shelf upside down, insert shelf onto legs. Use rubber mallet to firmly seat legs into shelf. (Illustration 4)