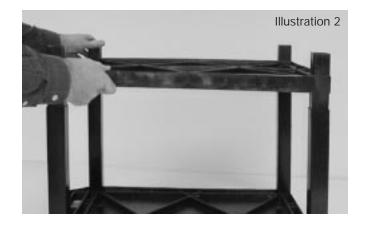

#### Step 2:

With Middle Shelf upside down, insert shelf onto legs. Use rubber mallet to firmly seat legs into shelf. (Illustration 2)