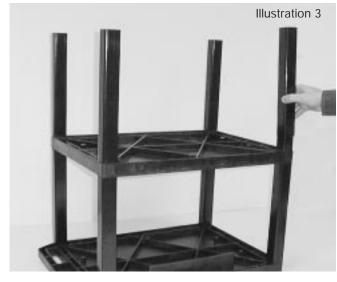

#### Step 3:

Place remaining Legs onto gussets. Pound firmly with rubber mallet. (Illustration 3)