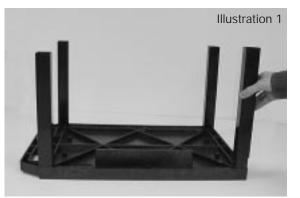

#### Step 1:

Place Top Shelf on firm surface, upside down. Insert legs onto leg gussets. Pound firmly with rubber mallet. (Illustration 1)