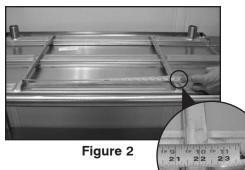

#### Step 1:

Turn table top upside down - Position Drawer Adapter (TA-90) at desired location.

**NOTE:** Position Drawer Adapters 21-1/2" apart (outside angle to outside angle) and 3" from front edge of table - mark holes and drill with 1/8" drill (**Figure 2**). **NOTE:** Slotted hole located 3" from end of <u>30" & 36"</u> TA-90 Angles OR 1" from end of <u>24"</u> TA-90 Angles - to be positioned towards front of table (**Figure 1**).