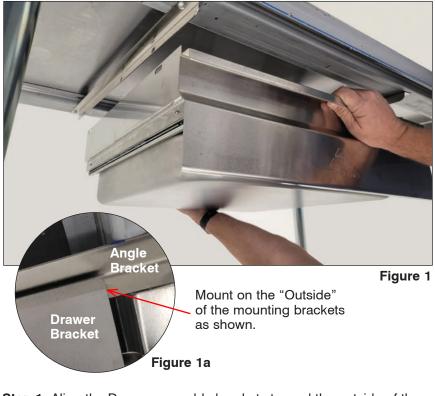

**Step 1:** Align the Drawer assembly brackets toward the outside of the mounting angles (TA-90) below the table. (**Figure 1 & Figure 1a**).