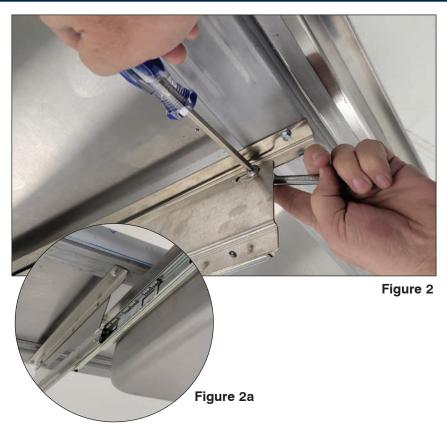

### Step 3:

Insert two 1/4" - 20 x 1/2" bolts and nuts into the front keyhole slots and hand tighten.

**TIP**: to access the front keyhole slots to insert the bolts/nuts, slide the Drawer forward on its tracks (**Figure 2a**).

#### Step 4:

Adjust the unit if needed by sliding the brackets forward or back. Tighten with Philips head screw driver and 7/16" wrench (**Figure 2**).