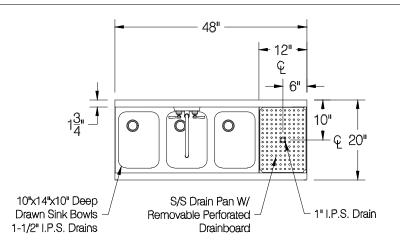

|   | Customer:         | Order / Quote#              | Sheet #        | Original Drawing Date:  | NO.   | Revision Date: | Ву: | Print Approval:                         |
|---|-------------------|-----------------------------|----------------|-------------------------|-------|----------------|-----|-----------------------------------------|
|   |                   | 4148                        |                | 9/12/2023               | 1     |                |     | Accessory Locations MUST Be             |
|   | Job Name:         | Model #                     | Item #         | Material:               | 2     |                |     | Verified Prior To Unit Being Fabricated |
| ) |                   | PRB-19-43L                  |                | 20 GA. 300 S/S          | 3     |                |     |                                         |
|   | Purchase Order #: | Drawn By:                   | Scale:         | Tolerance:<br>+.500 NCF | 4     |                |     | Approved By Date                        |
|   |                   | E.Mencarelli                | 1/2"=12"       | +.500<br>500            | 5     |                |     |                                         |
|   | FACTORY WELDING:  | Fina                        | il inspection: |                         |       |                |     |                                         |
| 1 |                   | 2) Date: Inspected By: 1) I | Date: Inspecte | ed By: 2) Date:         | _ Ins | pected By:     |     | Approved By Date                        |