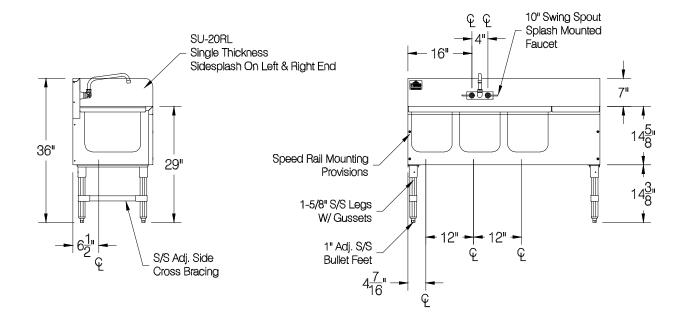

|   | Customer:         | Order / Quote#              | Sheet #        | Original Drawing Date:  | NO.   | Revision Date: | Ву: | Print Approval:                         |
|---|-------------------|-----------------------------|----------------|-------------------------|-------|----------------|-----|-----------------------------------------|
|   |                   | 4148                        |                | 9/12/2023               | 1     |                |     | Accessory Locations MUST Be             |
|   | Job Name:         | Model #                     | Item #         | Material:               | 2     |                |     | Verified Prior To Unit Being Fabricated |
| ) |                   | PRB-19-43L                  |                | 20 GA. 300 S/S          | 3     |                |     |                                         |
|   | Purchase Order #: | Drawn By:                   | Scale:         | Tolerance:<br>+.500 NCF | 4     |                |     | Approved By Date                        |
|   |                   | E.Mencarelli                | 1/2"=12"       | +.500<br>500            | 5     |                |     |                                         |
|   | FACTORY WELDING:  | Fina                        | il inspection: |                         |       |                |     |                                         |
| 1 |                   | 2) Date: Inspected By: 1) I | Date: Inspecte | ed By: 2) Date:         | _ Ins | pected By:     |     | Approved By Date                        |