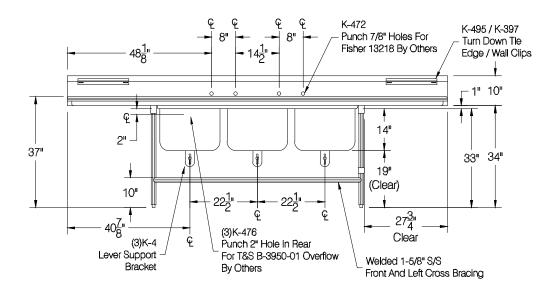

| Customer:         | Order / Quote# | Sheet #         |       | Orlginal Drawing Date:  | NO. | Revision Date: | Ву: | Pi            |
|-------------------|----------------|-----------------|-------|-------------------------|-----|----------------|-----|---------------|
|                   | 4141           |                 |       | 9/12/2023               | 1   |                |     | Accessory I   |
| Job Name:         | Model #        | Item #          | Mater | nal:                    | 2   |                |     | Verified Prio |
|                   | 94-83-60-36RL  |                 | 14    | GA. 304 S/S             | 3   |                |     |               |
| Purchase Order #: | Drawn By:      | Scale:          |       | Tolerance:<br>+.500 NCF | 4   |                |     | Approved By   |
|                   | E.Mencarelli   | 3/8"=12"        |       | +.500<br>500            | 5   |                |     |               |
| FACTORY WELDING:  | FI             | nal inspection: |       |                         |     |                |     |               |
|                   |                |                 |       |                         |     |                |     | Approved By   |