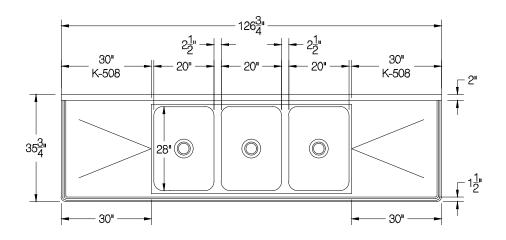

| Customer:         | Order / Quote# | Sheet #         |       | Orlginal Drawing Date:  | NO. | Revision Date: | Ву: | Pi            |
|-------------------|----------------|-----------------|-------|-------------------------|-----|----------------|-----|---------------|
|                   | 4141           |                 |       | 9/12/2023               | 1   |                |     | Accessory I   |
| Job Name:         | Model #        | Item #          | Mater | nal:                    | 2   |                |     | Verified Prio |
|                   | 94-83-60-36RL  |                 | 14    | GA. 304 S/S             | 3   |                |     |               |
| Purchase Order #: | Drawn By:      | Scale:          |       | Tolerance:<br>+.500 NCF | 4   |                |     | Approved By   |
|                   | E.Mencarelli   | 3/8"=12"        |       | +.500<br>500            | 5   |                |     |               |
| FACTORY WELDING:  | FI             | nal inspection: |       |                         |     |                |     |               |
|                   |                |                 |       |                         |     |                |     | Approved By   |