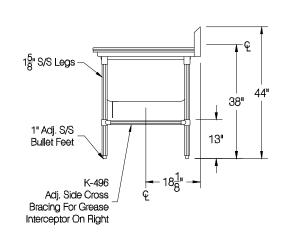

| Customer:         | Order / Quote# | Sheet #         |       | Orlginal Drawing Date:  | NO. | Revision Date: | Ву: | Pi            |
|-------------------|----------------|-----------------|-------|-------------------------|-----|----------------|-----|---------------|
|                   | 4141           |                 |       | 9/12/2023               | 1   |                |     | Accessory I   |
| Job Name:         | Model #        | Item #          | Mater | nal:                    | 2   |                |     | Verified Prio |
|                   | 94-83-60-36RL  |                 | 14    | GA. 304 S/S             | 3   |                |     |               |
| Purchase Order #: | Drawn By:      | Scale:          |       | Tolerance:<br>+.500 NCF | 4   |                |     | Approved By   |
|                   | E.Mencarelli   | 3/8"=12"        |       | +.500<br>500            | 5   |                |     |               |
| FACTORY WELDING:  | FI             | nal inspection: |       |                         |     |                |     |               |
|                   |                |                 |       |                         |     |                |     | Approved By   |