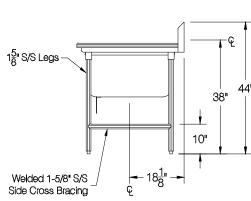

| Customer:        |                          | Order / Quote#           | Sheet #        |           | Original Drawing Date:  | NO.          | Revision Date: | Ву: | Pi            |
|------------------|--------------------------|--------------------------|----------------|-----------|-------------------------|--------------|----------------|-----|---------------|
|                  |                          | 4140                     |                |           | 9/12/2023               | 1            |                |     | Accessory I   |
| Job Name:        |                          | Model #                  | Item #         | Material: |                         | 2            |                |     | Verified Prio |
|                  |                          | 94-83-60-36RL            |                | 14        | GA. 304 S/S             | 3            |                |     |               |
| Purchase Order : | #:                       | Drawn By:                | Scale:         |           | Tolerance:<br>+.500 NCF | 4            |                |     | Approved By   |
|                  |                          | E.Mencarelli             | 3/8"=12"       |           | +.500<br>500            | 5            |                |     |               |
| FACTORY          | WELDING:                 | Fina                     | al Inspection: |           |                         |              |                |     | Approved By   |
| USE ONLY:        | 1) Date: Inspected By: 2 | ) Date: Inspected By: 1) | Date: Inspec   | ted By:   | 2) Date:                | <b>ins</b> į | pected By:     |     | reproted by   |