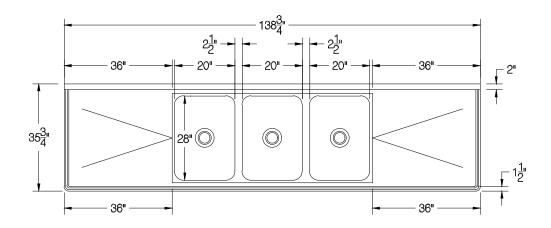

| Customer:        |                          | Order / Quote#           | Sheet #        |           | Original Drawing Date:  | NO.          | Revision Date: | Ву: | Pi            |
|------------------|--------------------------|--------------------------|----------------|-----------|-------------------------|--------------|----------------|-----|---------------|
|                  |                          | 4140                     |                |           | 9/12/2023               | 1            |                |     | Accessory I   |
| Job Name:        |                          | Model #                  | Item #         | Material: |                         | 2            |                |     | Verified Prio |
|                  |                          | 94-83-60-36RL            |                | 14        | GA. 304 S/S             | 3            |                |     |               |
| Purchase Order : | #:                       | Drawn By:                | Scale:         |           | Tolerance:<br>+.500 NCF | 4            |                |     | Approved By   |
|                  |                          | E.Mencarelli             | 3/8"=12"       |           | +.500<br>500            | 5            |                |     |               |
| FACTORY          | WELDING:                 | Fina                     | al Inspection: |           |                         |              |                |     | Approved By   |
| USE ONLY:        | 1) Date: Inspected By: 2 | ) Date: Inspected By: 1) | Date: Inspec   | ted By:   | 2) Date:                | <b>ins</b> į | pected By:     |     | reproted by   |