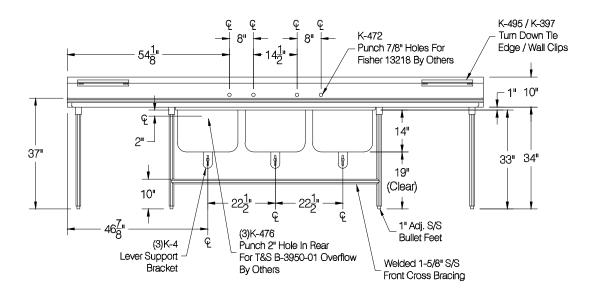

| Customer:        |                          | Order / Quote#           | Sheet #        |           | Original Drawing Date:  | NO.          | Revision Date: | Ву: | Pi            |
|------------------|--------------------------|--------------------------|----------------|-----------|-------------------------|--------------|----------------|-----|---------------|
|                  |                          | 4140                     |                |           | 9/12/2023               | 1            |                |     | Accessory I   |
| Job Name:        |                          | Model #                  | Item #         | Material: |                         | 2            |                |     | Verified Prio |
|                  |                          | 94-83-60-36RL            |                | 14        | GA. 304 S/S             | 3            |                |     |               |
| Purchase Order : | #:                       | Drawn By:                | Scale:         |           | Tolerance:<br>+.500 NCF | 4            |                |     | Approved By   |
|                  |                          | E.Mencarelli             | 3/8"=12"       |           | +.500<br>500            | 5            |                |     |               |
| FACTORY          | WELDING:                 | Fina                     | al Inspection: |           |                         |              |                |     | Approved By   |
| USE ONLY:        | 1) Date: Inspected By: 2 | ) Date: Inspected By: 1) | Date: Inspec   | ted By:   | 2) Date:                | <b>ins</b> į | pected By:     |     | reproted by   |