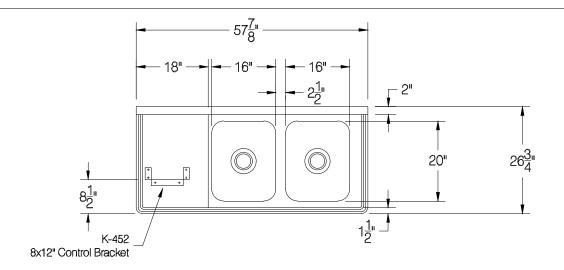

| Customer:                                                                               | Order / Quote# | Sheet #           | Original Drawing Date:  | NO. | Revision Date: | Ву: | Print Approval:                         |  |
|-----------------------------------------------------------------------------------------|----------------|-------------------|-------------------------|-----|----------------|-----|-----------------------------------------|--|
|                                                                                         | 4121           |                   | 9/12/2023               | 1   |                |     | Accessory Locations MUST Be             |  |
| Job Name:                                                                               | Model #        | Item #            | Material:               | 2   |                |     | Verified Prior To Unit Being Fabricated |  |
|                                                                                         | 93-2-36-18L    |                   | 16GA. 300 S/S           | 3   |                |     |                                         |  |
| Purchase Order #:                                                                       | Drawn By:      | Scale:            | Tolerance:<br>+.500 NCF | 4   |                |     | Approved By Date                        |  |
|                                                                                         | E.Mencarelli   | 1/2"=12"          | +.500<br>500            | 5   |                |     |                                         |  |
| FACTORY WELDING:                                                                        |                | Final inspection: |                         |     |                |     |                                         |  |
| USE ONLY: 1) Date: Inspected By: 2) Date: Inspected By: 1) Date: Inspected By: 2) Date: |                |                   |                         |     |                |     | Approved By Date                        |  |