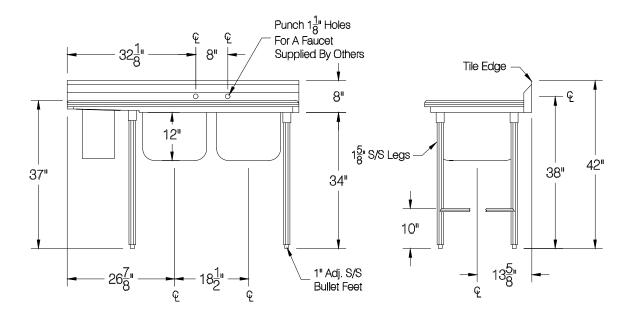

| Customer:                                                                               | Order / Quote# | Sheet #           | Original Drawing Date:  | NO. | Revision Date: | Ву: | Print Approval:                         |  |
|-----------------------------------------------------------------------------------------|----------------|-------------------|-------------------------|-----|----------------|-----|-----------------------------------------|--|
|                                                                                         | 4121           |                   | 9/12/2023               | 1   |                |     | Accessory Locations MUST Be             |  |
| Job Name:                                                                               | Model #        | Item #            | Material:               | 2   |                |     | Verified Prior To Unit Being Fabricated |  |
|                                                                                         | 93-2-36-18L    |                   | 16GA. 300 S/S           | 3   |                |     |                                         |  |
| Purchase Order #:                                                                       | Drawn By:      | Scale:            | Tolerance:<br>+.500 NCF | 4   |                |     | Approved By Date                        |  |
|                                                                                         | E.Mencarelli   | 1/2"=12"          | +.500<br>500            | 5   |                |     |                                         |  |
| FACTORY WELDING:                                                                        |                | Final inspection: |                         |     |                |     |                                         |  |
| USE ONLY: 1) Date: Inspected By: 2) Date: Inspected By: 1) Date: Inspected By: 2) Date: |                |                   |                         |     |                |     | Approved By Date                        |  |