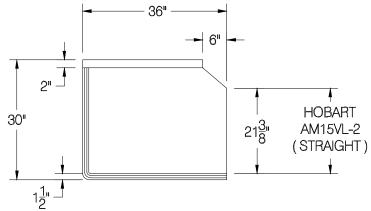

|   | Customer:                          | Order / Quote#           | Sheet #        | Original Drawing Date:  | NO.    | Revision Date: | Ву: | Print Approval:                         |
|---|------------------------------------|--------------------------|----------------|-------------------------|--------|----------------|-----|-----------------------------------------|
|   |                                    | 4112                     |                | 9/12/2023               | 1      |                |     | Accessory Locations MUST Be             |
|   | Job Name:                          | Model #                  | Item #         | Vaterial:               | 2      |                |     | Verified Prior To Unit Being Fabricated |
|   |                                    | DTC-S70-36L-BW           |                | 16 GA. 304 S/S          | 3      |                |     |                                         |
|   | Purchase Order #:                  | Drawn By:                | Scale:         | Tolerance:<br>+.500 NCF | 4      |                |     | Approved By Date                        |
|   |                                    | E.Mencarelli             | 1/2"=12"       | +.500<br>500            | 5      |                |     |                                         |
|   | FACTORY WELDING: Final Inspection: |                          |                |                         |        |                |     | Approved By Date                        |
| m | USE ONLY: 1) Date: Inspected By: 2 | Date: Inspected By: 1) [ | Date: Inspecte | d By: 2) Date:          | _ Insp | pected By:     |     | Approved By Date                        |