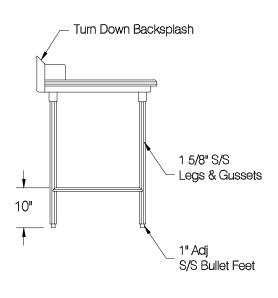

|   | Customer:                          | Order / Quote#           | Sheet #        | Original Drawing Date:  | NO.    | Revision Date: | Ву: | Print Approval:                         |
|---|------------------------------------|--------------------------|----------------|-------------------------|--------|----------------|-----|-----------------------------------------|
|   |                                    | 4112                     |                | 9/12/2023               | 1      |                |     | Accessory Locations MUST Be             |
|   | Job Name:                          | Model #                  | Item #         | Vaterial:               | 2      |                |     | Verified Prior To Unit Being Fabricated |
|   |                                    | DTC-S70-36L-BW           |                | 16 GA. 304 S/S          | 3      |                |     |                                         |
|   | Purchase Order #:                  | Drawn By:                | Scale:         | Tolerance:<br>+.500 NCF | 4      |                |     | Approved By Date                        |
|   |                                    | E.Mencarelli             | 1/2"=12"       | +.500<br>500            | 5      |                |     |                                         |
|   | FACTORY WELDING: Final Inspection: |                          |                |                         |        |                |     | Approved By Date                        |
| m | USE ONLY: 1) Date: Inspected By: 2 | Date: Inspected By: 1) [ | Date: Inspecte | d By: 2) Date:          | _ Insp | pected By:     |     | Approved By Date                        |