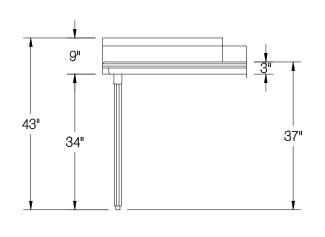

|   | Customer:                          | Order / Quote#           | Sheet #        | Original Drawing Date:  | NO.    | Revision Date: | Ву: | Print Approval:                         |
|---|------------------------------------|--------------------------|----------------|-------------------------|--------|----------------|-----|-----------------------------------------|
|   |                                    | 4112                     |                | 9/12/2023               | 1      |                |     | Accessory Locations MUST Be             |
|   | Job Name:                          | Model #                  | Item #         | Vaterial:               | 2      |                |     | Verified Prior To Unit Being Fabricated |
|   |                                    | DTC-S70-36L-BW           |                | 16 GA. 304 S/S          | 3      |                |     |                                         |
|   | Purchase Order #:                  | Drawn By:                | Scale:         | Tolerance:<br>+.500 NCF | 4      |                |     | Approved By Date                        |
|   |                                    | E.Mencarelli             | 1/2"=12"       | +.500<br>500            | 5      |                |     |                                         |
|   | FACTORY WELDING: Final Inspection: |                          |                |                         |        |                |     | Approved By Date                        |
| m | USE ONLY: 1) Date: Inspected By: 2 | Date: Inspected By: 1) [ | Date: Inspecte | d By: 2) Date:          | _ Insp | pected By:     |     | Approved By Date                        |