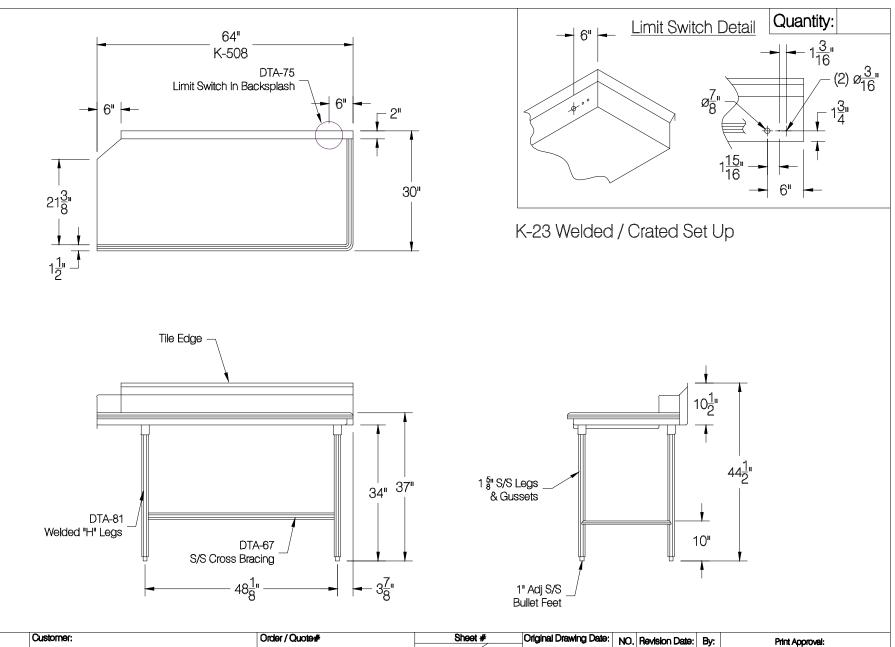

Accessory Locations MUST Be Verified Prior To Unit Being Fabricated

Date

Date

| Customer:  |             | Order / Quote#             | Sheet #      |           | Original Drawing Date:  | NO.    | Revision Date: | Ву:       | Pi            |
|------------|-------------|----------------------------|--------------|-----------|-------------------------|--------|----------------|-----------|---------------|
|            |             | 4112                       |              |           | 9/12/2023               | 1      |                | Accessory |               |
| Job Name:  |             | Model #                    | Item #       | Material: |                         | 2      |                |           | Verified Prio |
|            |             | DTC-S30-72R                |              | 14        | GA. 304 S/S             | 3      |                |           |               |
| Purchase C | Order #:    | Drawn By:                  | Scale:       |           | Tolerance:<br>+.500 NCF | 4      |                |           | Approved By   |
|            |             | E.Mencarelli               | 1/2"=12"     |           | +.500<br>500            | 5      |                |           |               |
| FACTO      | RY WELDING: | Final inspection:          |              |           | •                       |        |                |           |               |
| 1          |             | ) Date: Inspected By: 1) [ | Date: Inspec | ted By:   | 2) Date:                | _ insp | pected By:     |           | Approved By   |