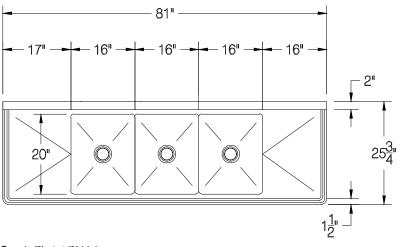

| _         | Customer:         | Order / Quote#            | Sheet #        | Original Drawing Date:  | NO.   | Revision Date: | Ву: | Print Approval:                         |
|-----------|-------------------|---------------------------|----------------|-------------------------|-------|----------------|-----|-----------------------------------------|
|           |                   | 4103                      |                | 9/12/2023               | 1     |                |     | Accessory Locations MUST Be             |
| Job Name: |                   | Model #                   | Item #         | Vaterial:               | 2     |                |     | Verified Prior To Unit Being Fabricated |
|           |                   | FC-3-1620-18RL            |                | 16 GA. 304 S/S          | 3     |                |     |                                         |
|           | Purchase Order #: | Drawn By:                 | Scale:         | Tolerance:<br>+.500 NCF | 4     |                |     | Approved By Date                        |
|           |                   | E.Mencarelli              | 1/2"=12"       | +.500<br>500            | 5     |                |     |                                         |
|           | FACTORY WELDING:  | Final Inspection:         |                |                         |       |                |     |                                         |
|           |                   | 2) Date: Inspected By: 1) | Date: Inspecte | d By: 2) Date:          | _ Ins | pected By:     |     | Approved By Date                        |