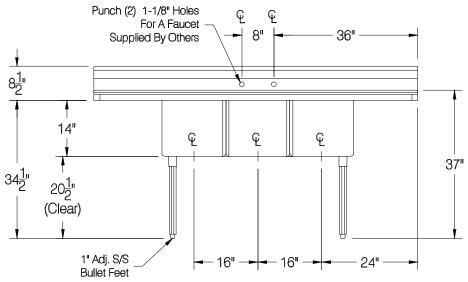

| _         | Customer:         | Order / Quote#            | Sheet #        | Original Drawing Date:  | NO.   | Revision Date: | Ву: | Print Approval:                         |
|-----------|-------------------|---------------------------|----------------|-------------------------|-------|----------------|-----|-----------------------------------------|
|           |                   | 4103                      |                | 9/12/2023               | 1     |                |     | Accessory Locations MUST Be             |
| Job Name: |                   | Model #                   | Item #         | Vaterial:               | 2     |                |     | Verified Prior To Unit Being Fabricated |
|           |                   | FC-3-1620-18RL            |                | 16 GA. 304 S/S          | 3     |                |     |                                         |
|           | Purchase Order #: | Drawn By:                 | Scale:         | Tolerance:<br>+.500 NCF | 4     |                |     | Approved By Date                        |
|           |                   | E.Mencarelli              | 1/2"=12"       | +.500<br>500            | 5     |                |     |                                         |
|           | FACTORY WELDING:  | Final Inspection:         |                |                         |       |                |     |                                         |
|           |                   | 2) Date: Inspected By: 1) | Date: Inspecte | d By: 2) Date:          | _ Ins | pected By:     |     | Approved By Date                        |