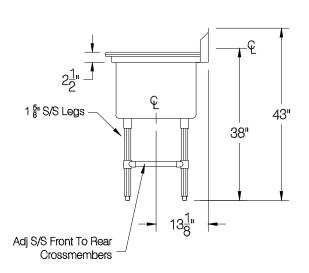

| _         | Customer:         | Order / Quote#            | Sheet #        | Original Drawing Date:  | NO.   | Revision Date: | Ву: | Print Approval:                         |
|-----------|-------------------|---------------------------|----------------|-------------------------|-------|----------------|-----|-----------------------------------------|
|           |                   | 4103                      |                | 9/12/2023               | 1     |                |     | Accessory Locations MUST Be             |
| Job Name: |                   | Model #                   | Item #         | Vaterial:               | 2     |                |     | Verified Prior To Unit Being Fabricated |
|           |                   | FC-3-1620-18RL            |                | 16 GA. 304 S/S          | 3     |                |     |                                         |
|           | Purchase Order #: | Drawn By:                 | Scale:         | Tolerance:<br>+.500 NCF | 4     |                |     | Approved By Date                        |
|           |                   | E.Mencarelli              | 1/2"=12"       | +.500<br>500            | 5     |                |     |                                         |
|           | FACTORY WELDING:  | Final Inspection:         |                |                         |       |                |     |                                         |
|           |                   | 2) Date: Inspected By: 1) | Date: Inspecte | d By: 2) Date:          | _ Ins | pected By:     |     | Approved By Date                        |