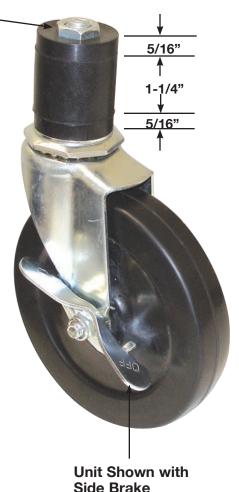

## ACCESSORIES - EXPLODED VIEW Model: TA-25 Rubber Casters

## **EACH SET CONSISTS OF 2 CASTERS WITH BRAKE AND 2 CASTERS WITHOUT**

TA-25A Available for Set of 6 Casters: 3 with Brakes, 3 without TA-25B Upgrade Available for Brakes on ALL Casters

3/4" Hex Nut ~ 1/2-13 Thread

**Expanding Adapter** For 1-5/8" Dia. O.D. Tube 1-7/16" 5-3/4"

5" Dia. x 15/16" Thread Width.
Black, Hard Rubber, DELRIN Bearing Wheel

125 LBS. CAPACITY EACH - TEMPERATURE RANGE = 30° - 160° F

ADVANCE TABCO.
SMART FABRICATION\*
www.advancetabco.com