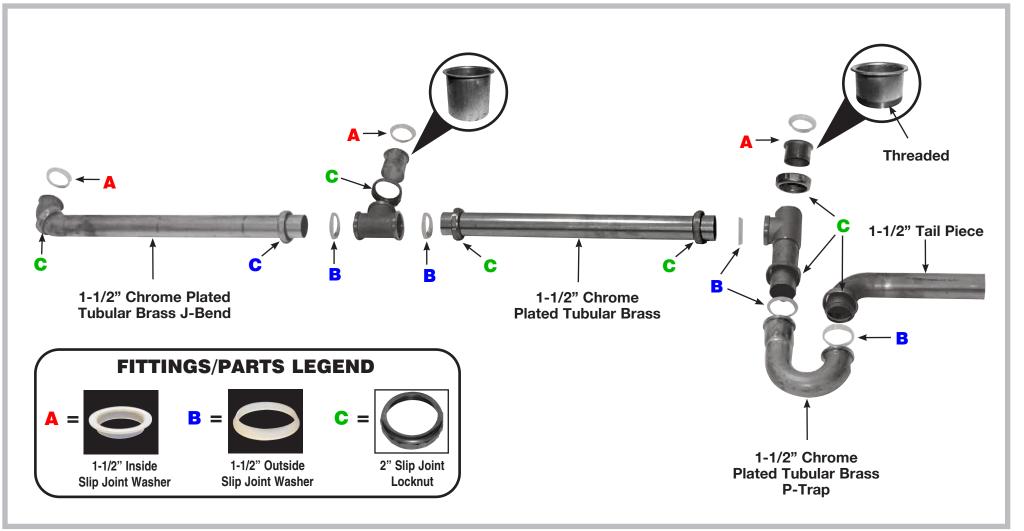

## 3 COMPARTMENT CONTINUOUS WASTE - EXPLODED VIEW Model: K-351

|                                                                          | Customer Service Available To Assist You 1-800-645-3166 8:30 am - 7:00 pm E.S.T.<br>Email Orders To: customer@advancetabco.com. For Smart Fabrication™ Quotes, Email To: smartfab@advancetabco.com or Fax To: 631-586-2933 |                                       |                                     |                                      |
|--------------------------------------------------------------------------|----------------------------------------------------------------------------------------------------------------------------------------------------------------------------------------------------------------------------|---------------------------------------|-------------------------------------|--------------------------------------|
| ADVANCE TABCO.<br>SMART FABRICATION <sup>®</sup><br>www.advancetabco.com | <b>NEW YORK</b><br>Fax: (631) 242-6900                                                                                                                                                                                     | <b>GEORGIA</b><br>Fax: (770) 775-5625 | <b>TEXAS</b><br>Fax: (972) 932-4795 | <b>NEVADA</b><br>Fax: (775) 972-1578 |