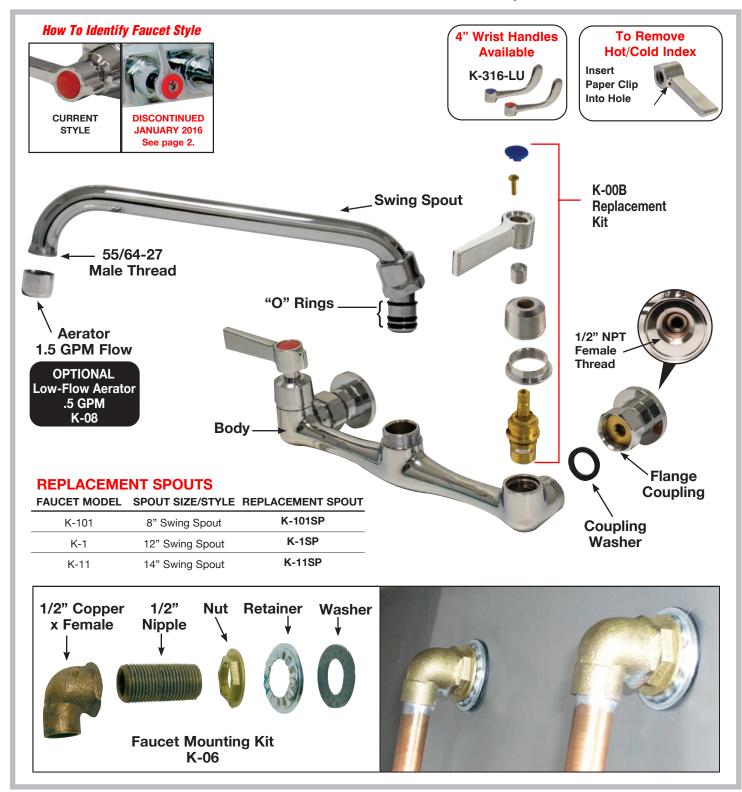

## **FAUCET PARTS - EXPLODED VIEW**

Model: K-1, K-11, K-101

Conforms To NSF 61/9 Lead Free Requirements

MARNING: Faucets on this page may expose you to chemicals, including lead, that are known to the State of California to cause cancer or birth defects or other reproductive harm. For more Info., visit www.p65warnings.ca.gov.

Customer Service Available To Assist You 1-800-645-3166 8:30 am - 7:00 pm E.S.T.

For Orders & Customer Service:

Email: customer@advancetabco.com or Fax: 631-242-6900

For Smart Fabrication™ Quotes:
Email: smartfab@advancetabco.com or Fax: 631-586-2933