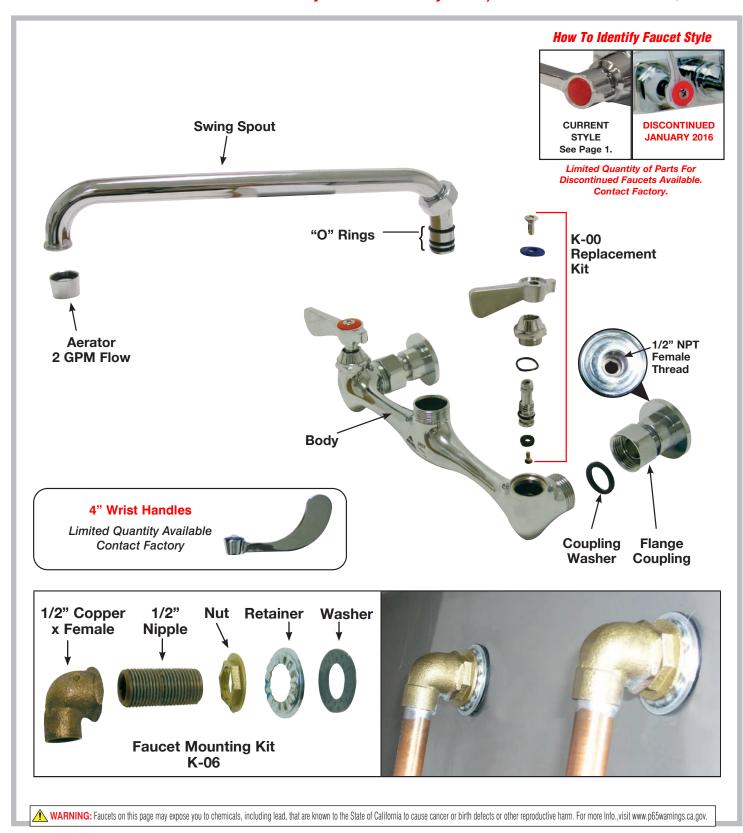

## **FAUCET PARTS - EXPLODED VIEW** For Models: K-1, K-11, K-101

Discontinued Style as of January 2016) Conforms To NSF 61/9 Lead Free Requirements

Customer Service Available To Assist You 1-800-645-3166 8:30 am - 7:00 pm E.S.T.

For Orders & Customer Service:

Email: customer@advancetabco.com or Fax: 631-242-6900

For Smart Fabrication™ Quotes:

Email: smartfab@advancetabco.com or Fax: 631-586-2933